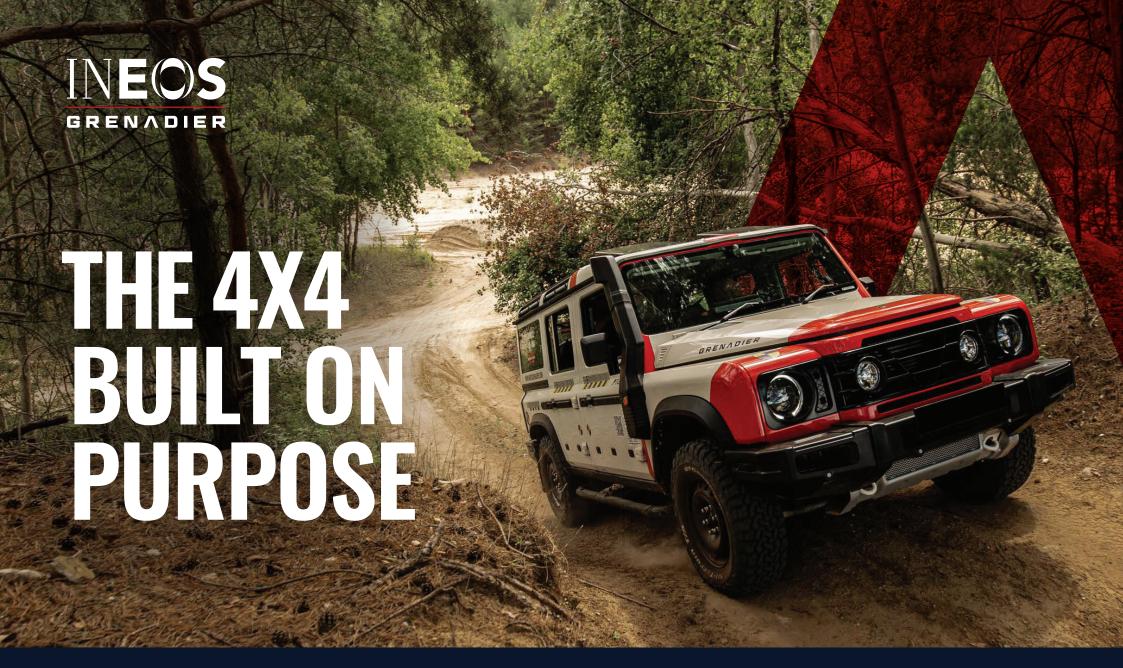

Visit us at Silver Star Tower, Airport City-Accra or call us on 0243 700 735





## **TECHNICAL SPECIFICATION**

## **DIMENSIONS AND CAPABILITY**

| Vehicle length (including full-size spare wheel) | 4,927mm   |
|--------------------------------------------------|-----------|
| Vehicle width (excluding mirrors)                | 1,930mm   |
| Height                                           | 2,033mm   |
| Wheelbase                                        | 2,922mm   |
| Ground clearance                                 | 258mm     |
| Wading depth                                     | 800mm     |
| Approach angle                                   | 35.5°     |
| Departure angle                                  | 36.1°     |
| Breakover angle                                  | 27.8°